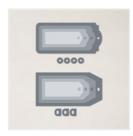

You're A Peach 12" X 12" (30.5 X 30.5 Cm) Designer Series Paper -155686

**Sale: \$9.20** Price: \$11.50

Tailor Made Tags Dies - 155563

Price: \$22.00

Basic White 8-1/2" X 11" Cardstock -159276

Price: \$10.50