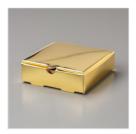

Shaded Spruce/Gold 3/8" (1 Cm) Striped Ribbon - 149597

Price: \$7.00

Jingle Bells -149598

Price: \$5.00

Gold Mini Pizza Boxes - 152068

Price: \$7.00

Gold Foil Sheets - 132622

Price: \$5.00