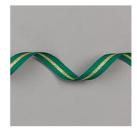

Shaded Spruce/Gold 3/8" (1 Cm) Striped Ribbon - 149597

Price: \$7.00

Jingle Bells -149598

Price: \$5.00

Gold Mini Pizza Boxes - 152068

Price: \$7.00

Gold Foil Sheets - 132622

Price: \$5.00