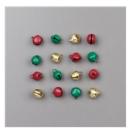

Shaded Spruce/Gold 3/8" (1 Cm) Striped Ribbon - 149597

Price: \$7.00

Jingle Bells -149598

Price: \$5.00

Gold Mini Pizza Boxes - 152068

Price: \$7.00

Gold Foil Sheets - 132622

Price: \$5.00