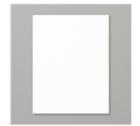

www.createwithcheryl.me

Tidings Of Christmas 6" X 6" (15.2 X 15.2 Cm) Designer Series Paper - 155718

**Sale: \$4.60**Price: \$11.50

Basic White 8-1/2" X 11" Thick Cardstock -159229

Price: \$9.00

Basic White 8-1/2" X 11" Cardstock -159276