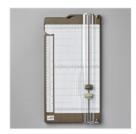

Price: \$10.50

Cherry Cobbler 8-1/2" X 11" Cardstock -119685

Price: \$10.00

Paper Trimmer - 152392

Price: \$26.00

Layering Circles Dies - 151770

Price: \$35.00

2021–2023 In Color Jewels -155571