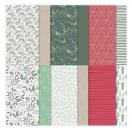

www.createwithcheryl.me

Tidings Of Christmas 6" X 6" (15.2 X 15.2 Cm) Designer Series Paper - 155718

**Sale: \$4.60**Price: \$11.50

Basic White 8-1/2" X 11" Thick Cardstock -159229

Price: \$9.00

Basic White 8-1/2" X 11" Cardstock -159276