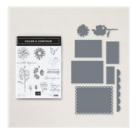

Price: \$50.25

Color & Contour Photopolymer Stamp Set -154994

Price: \$21.00

Balmy Blue & White 3/8" Double-Stitched Ribbon -159629

**Sale: \$4.20** Price: \$7.00

For Everything Fancy Sequins - 159187

**Sale: \$6.00** Price: \$15.00