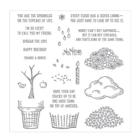

Sprinkles Of Life Photopolymer Stamp Set -139971

Price: \$21.00

Cherry Cobbler 8-1/2" X 11" Cardstock -119685

Price: \$11.50

Early Espresso 8-1/2" X 11" Cardstock -119686

Price: \$11.50

Shimmery White 8-1/2" X 11" Cardstock -101910