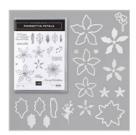

tinashaw2016@outlook.com www.tinashaw.stampinup.net

Poinsettia Petals Bundle (English) -155148

Price: \$56.50

Snow Wonder Cling Stamp Set (English) - 153344

Price: \$22.00

Poppy Parade 8-1/2" X 11" Cardstock -119793