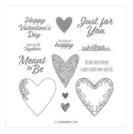

Price: \$110.00

Whisper White 8-1/2" X 11" Cardstock -

100730 Price: \$9.75

Meant To Be Cling Stamp Set -148626

Price: \$24.00

Clear Block D - 118485

Price: \$9.50

Grapefruit Grove 1/8" (3.2 Mm) Grosgrain Ribbon -146954