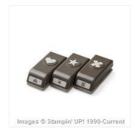

Big News Wood-Mount Stamp Set -134015

Price: \$44.00

Big News Clear-Mount Stamp Set -134018

Price: \$32.00

Envelope Punch Board - 133774

Price: \$20.00

Itty Bitty Accents
Punch Pack 133787

Price: \$17.00