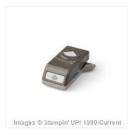

Project Life Corner Punch - 135346

Price: \$8.00

Smoky Slate Classic Stampin' Pad - 131179

Price: \$6.50

Smoky Slate 8-1/2" X 11" Cardstock -131202

Price: \$10.00

Coastal Cabana Classic Stampin' Pad - 131175