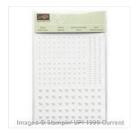

Price: \$11.50

Whisper White 8-1/2" X 11" Cardstock -100730

Price: \$9.75

Big Shot - 113439

Price: \$110.00

Pearl Basic Jewels - 119247

Price: \$5.00

Fine-Tip Glue Pen - 138309