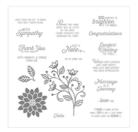

Price: \$8.50

Night Of Navy Classic Stampin' Pad - 126970

Price: \$8.50

Whisper White Craft Stampin' Pad - 101731

Price: \$10.75

Flourishing Phrases Clear-Mount Stamp Set -141534

Price: \$50.00

Flourish Dies -141478