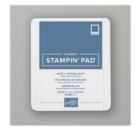

**Sale: \$24.50** Price: \$35.00

Stitched So Sweetly Dies -151690

Price: \$32.00

Biggest Wish Photopolymer Stamp Set (English) - 155052

Price: \$17.00

Pool Party Classic Stampin' Pad -147107

Price: \$9.00

Misty Moonlight Classic Stampin' Pad - 153118