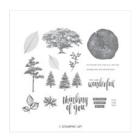

stampwithtammy@gmail.com http://tammyfite.stampinup.net

Rooted In Nature Wood-Mount Stamp Set -146479

Price: \$55.00

8-1/2" X 11" Glossy White Cardstock -144240

Price: \$7.75

Clear Block I -118488

Price: \$13.00