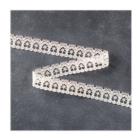

Price: \$8.50

Very Vanilla 1/2" (1.3 Cm) Lace Trim - 141672

Price: \$7.00

Layering Ovals Dies - 141706

Price: \$35.00

Flourishing Phrases Clear-Mount Stamp Set -141534

Price: \$37.00

Butterflies Thinlits Dies - 137360