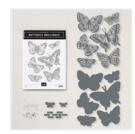

Butterfly Brilliance Bundle - 155821

Price: \$54.75

Good Morning Magnolia Cling Stamp Set (En) -149298

Price: \$36.00

Basic Black 8-1/2" X 11" Cardstock -121045

Price: \$11.50

Bumblebee 8-1/2" X 11" Cardstock -153077