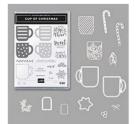

Cup Of Christmas Bundle (En) -153025

Price: \$47.50

Toile Tidings
Designer Series
Paper - 150432

Price: \$11.50

Real Red 8-1/2" X 11" Cardstock -102482

Price: \$11.50

Real Red Classic Stampin' Pad -147084

Price: \$9.00