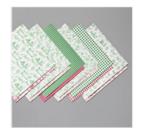

Cup Of Christmas Bundle (En) -153025

Price: \$47.50

Toile Tidings
Designer Series
Paper - 150432

Price: \$11.50

Real Red 8-1/2" X 11" Cardstock -102482

Price: \$11.50

Real Red Classic Stampin' Pad -147084

Price: \$9.00