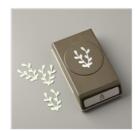

Garden Green 8-1/2" X 11" Cardstock -102584

Price: \$11.50

Garden Green Classic Stampin' Pad - 147089

Price: \$9.00

Early Espresso Classic Stampin' Pad - 147114

Price: \$9.00

Sprig Punch -148012

Price: \$18.00