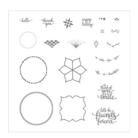

candy@stampcandy.net
https://stampcandy.net

Eastern Beauty Photopolymer Stamp Set -143675

Price: \$21.00

Eastern Beauty Photopolymer Bundle - 145308

Price: \$48.50

Layering Circles
Dies - 141705

Price: \$35.00