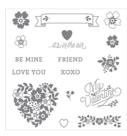

## Supply List

Bloomin' Love Photopolymer Stamp Set -140643

Classic Label Punch - 141491

So Saffron A4 Cardstock -108611

So Saffron Classic Stampin' Pad -126957

|     | SP UP?                      |  |
|-----|-----------------------------|--|
|     | represente stars"           |  |
|     |                             |  |
|     | 0                           |  |
|     |                             |  |
|     | CARLINGULU                  |  |
|     | Encon Maintann & Same Plane |  |
|     | CURRY-GELB                  |  |
| 1.2 |                             |  |