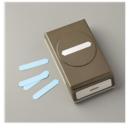

## Supply List

Bloomin' Love Photopolymer Stamp Set -140643

Classic Label Punch - 141491

So Saffron A4 Cardstock -108611

So Saffron Classic Stampin' Pad -126957

|     | SP UP?                      |  |
|-----|-----------------------------|--|
|     | represente stars"           |  |
|     |                             |  |
|     | 0                           |  |
|     |                             |  |
|     | CARLINGULU                  |  |
|     | Encon Maintann & Same Plane |  |
|     | CURRY-GELB                  |  |
| 1.2 |                             |  |