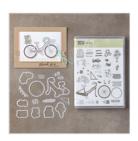

Bike Ride Photopolymer Bundle - 145314

Price: \$43.00

Layering Love Clear-Mount Stamp Set -141965

Price: \$16.00

Wood Textures
Designer Series
Paper Stack 144177

Price: \$11.00

Whisper White 8-1/2" X 11" Cardstock -100730