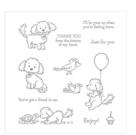

Bella & Friends Clear-Mount Stamp Sets -141870

Price: \$20.00

Bella & Friends Wood-Mount Stamp Set -141867

Price: \$28.00

Woodland Textured Impressions? Embossing Folder - 139673

Price: \$8.50

Crumb Cake Stampin' Blends Markers Combo Pack - 144601