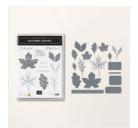

Http://www.devotedstamper.com

Autumn Leaves Bundle (English) -162186

Price: \$55.75

Autumn Leaves
Photopolymer
Stamp Set
(English) - 162179

Price: \$24.00

Autumn Leaves Dies - 162185

Price: \$38.00

Pretty Peacock 8-1/2" X 11" Cardstock -150880