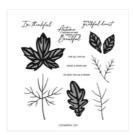

Http://www.devotedstamper.com

Autumn Leaves Bundle (English) -162186

Price: \$55.75

Autumn Leaves
Photopolymer
Stamp Set
(English) - 162179

Price: \$24.00

Autumn Leaves Dies - 162185

Price: \$38.00

Pretty Peacock 8-1/2" X 11" Cardstock -150880