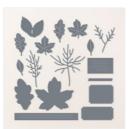

Http://www.devotedstamper.com

Autumn Leaves Bundle (English) -162186

Price: \$55.75

Autumn Leaves
Photopolymer
Stamp Set
(English) - 162179

Price: \$24.00

Autumn Leaves Dies - 162185

Price: \$38.00

Pretty Peacock 8-1/2" X 11" Cardstock -150880