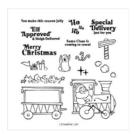

Santa's Delivery Photopolymer Stamp Set (English) - 159583

Price: \$39.00

Caroling Mice Host Cling Stamp Set (English) - 159912

Price: \$22.50

Gingerbread House Dies -159718

**Sale: \$23.20** Price: \$58.00