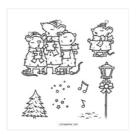

Santa's Delivery Photopolymer Stamp Set (English) - 159583

Price: \$39.00

Caroling Mice Host Cling Stamp Set (English) - 159912

Price: \$22.50

Gingerbread House Dies -159718

**Sale: \$23.20** Price: \$58.00