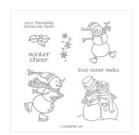

teresa@stampfabulous.com teresa@stampfabulous.com

Spirited Snowmen Clear-Mount Stamp Set -148072

Price: \$19.00

Poppy Parade 8-1/2" X 11" Cardstock -119793

Price: \$10.00

Garden Green 8-1/2" X 11" Cardstock -102584