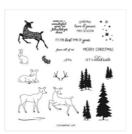

Peaceful Deer Photopolymer Stamp Set (English) - 156891

Price: \$22.00

Basic White 8-1/2" X 11" Thick Cardstock -

159229 Price: \$11.25

Tahitian Tide 8-1/2" X 11" Cardstock -159261

Price: \$10.00

Basic White 8-1/2" X 11" Cardstock -159276