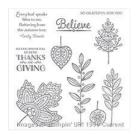

Lighthearted Leaves Photopolymer Stamp Set -139712

Price: \$26.00

Vintage Leaves **Photopolymer** Bundle - 140235

Price: \$43.25

Winter Wonderland **Designer Vellum** Stack - 139594

Price: \$10.00

Woodland **Textured** Impressions? **Embossing Folder** - 139673