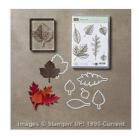

Lighthearted Leaves Photopolymer Stamp Set -139712

Price: \$26.00

Vintage Leaves **Photopolymer** Bundle - 140235

Price: \$43.25

Winter Wonderland **Designer Vellum** Stack - 139594

Price: \$10.00

Woodland **Textured** Impressions? **Embossing Folder** - 139673