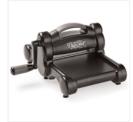

Price: \$11.50

Coastal Weave 3D Embossing Folder - 151503

Price: \$9.00

5/16" (8 Mm) Braided Burlap Trim - 151254

Price: \$8.00

Stitched Shapes Dies - 145372

Price: \$30.00

Big Shot - 143263

Price: \$110.00

Paper Trimmer - 152392

Price: \$28.00