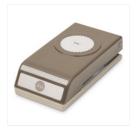

Stampin' Dimensionals -104430

Price: \$4.25

1-1/8" (2.9 Cm) Scallop Circle Punch - 146138

Price: \$16.00

1-3/8" (3.5 Cm) Scallop Circle Punch - 146139

Price: \$16.00

Old Olive Stampin' Blends Markers Combo Pack -144597