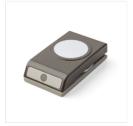

Highland Heather 8-1/2" X 11" Cardstock -146986

Price: \$10.00

Perennial Essence Designer Series Paper - 149100

Price: \$11.50

Starburst Punch - 143717

Price: \$18.00

2" (5.1 Cm) Circle Punch - 133782

Price: \$22.00