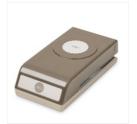

Stampin' Dimensionals -104430

Price: \$4.25

1-1/8" (2.9 Cm) Scallop Circle Punch - 146138

Price: \$16.00

1-3/8" (3.5 Cm) Scallop Circle Punch - 146139

Price: \$16.00

Old Olive Stampin' Blends Markers Combo Pack -144597