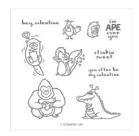

Hey Love Cling Stamp Set -148644

Price: \$19.00

How Sweet It Is 12" X 12" (30.5 X 30.5 Cm) Designer Series Paper -148568

Price: \$11.00

Whisper White 8-1/2" X 11" Cardstock -100730

Price: \$9.75

Dazzling
Diamonds Glimmer
Paper - 135315