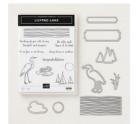

Lilypad Lake Clear-Mount Bundle - 148366

Price: \$44.00

Lilypad Lake Wood-Mount Bundle - 148365

Price: \$51.25

Watercolor Paper - 122959

Price: \$5.00

Very Vanilla 8-1/2" X 11" Cardstock -101650

Price: \$13.00