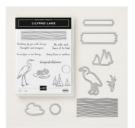

Lilypad Lake Clear-Mount Bundle - 148366

Price: \$44.00

Lilypad Lake Wood-Mount Bundle - 148365

Price: \$51.25

Watercolor Paper - 122959

Price: \$5.00

Very Vanilla 8-1/2" X 11" Cardstock -101650

Price: \$13.00