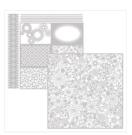

angelstamps@hotmail.com angelstamps1.blogspot.com

Sheltering Tree Photopolymer Stamp Set -137163

Price: \$25.00

Gray Granite 8-1/2" X 11" Cardstock -146983

Price: \$11.50

Petal Pink 8-1/2" X 11" Cardstock -146985

Price: \$11.50

Petal Promenade Designer Series Paper - 146913

Price: \$11.00

Delightfully Detailed Laser-Cut Specialty Paper -146907

Price: \$14.00

Tuxedo Black Memento Ink Pad -132708

Price: \$8.00

Share What You Love Artisan Pearls - 146927