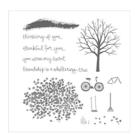

angelstamps@hotmail.com angelstamps1.blogspot.com

Sheltering Tree Photopolymer Stamp Set -137163

Price: \$25.00

Gray Granite 8-1/2" X 11" Cardstock -146983

Price: \$11.50

Petal Pink 8-1/2" X 11" Cardstock -146985