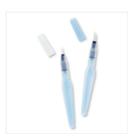

kim@kimsbasementbunch.com www.kim\_vogel.stampinup.net



Melon Mambo 8-1/2" X 11" Cardstock -115320

Price: \$10.00



Basic Black 8-1/2" X 11" Cardstock -121045

Price: \$10.00



Whisper White 3/8" Stitched Satin Ribbon - 138429

Price: \$9.00



Embossing Buddy - 103083

Price: \$6.00



White Stampin' Emboss Powder -109132

Price: \$6.00



Versamark Pad - 102283

Price: \$9.50



Whisper White Craft Stampin' Pad - 101731

Price: \$8.00



Whisper White Craft Stampin' Ink Refill - 101780

Price: \$4.50



Blooms & Wishes Photopolymer Stamps - 141784

Price: \$21.00



Watercolor Pencils - 141709

Price: \$16.00



White Stampin' Chalk Marker -132133

Price: \$3.50



Aqua Painters - 103954

Price: \$17.00