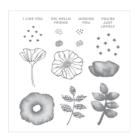

http://meemeescreations.blogspot.com

Oh So Eclectic Clear-Mount Stamp Set -143940

Price: \$23.00

Itty Bitty Greetings Clear-Mount Stamp Set -146667

Price: \$36.00

Whisper White 8-1/2" X 11" Thick Cardstock -140272