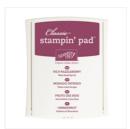

Love Sparkles Clear-Mount Stamp Set -143183

Price: \$21.00

Rich Razzlebberry Classic Stampin' Pad - 126950

Price: \$6.50

Whisper White 8-1/2" X 11" Thick Cardstock -140272

Price: \$8.25

Whisper White 8-1/2" X 11" Cardstock -100730