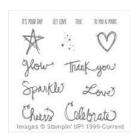

Love Sparkles Clear-Mount Stamp Set -143183

Price: \$21.00

Rich Razzlebberry Classic Stampin' Pad - 126950

Price: \$6.50

Whisper White 8-1/2" X 11" Thick Cardstock -140272

Price: \$8.25

Whisper White 8-1/2" X 11" Cardstock -100730