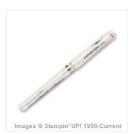

White Signo Uni-Ball Gel Pen -105021

Price: \$4.00

Blushing Bride 8-1/2" X 11" Cardstock -131198

Price: \$9.25

Blushing Bride Classic Stampin' Pad - 131172

Price: \$6.50

Scalloped Tag Topper Punch -133324

Price: \$23.00