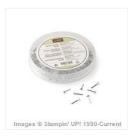

Scallop Oval Punch - 119856

Price: \$18.00

Basic Black 3/8" Stitched Satin Ribbon - 138430

Price: \$9.00

1/8" Silver Mini Brads - 122941

Price: \$5.50

1/16" (1.6 Mm) Circle Punch -134363

Price: \$9.00