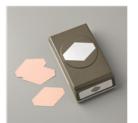

**Sale: \$6.40** Price: \$8.00

Meadow Moments Embossing Folders - 153126

**Sale: \$4.80** Price: \$8.00

Tailored Tag
Punch - 145667
Sale: \$10.80

Price: \$18.00

3/8" (1 Cm) Blushing Bride Metallic Ribbon -154283