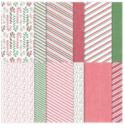

**Sale: \$17.00** Price: \$34.00

Sweetest Christmas 12" X 12" (30.5 X 30.5 Cm) Designer Series Paper -159559

Price: \$12.00

Adhesive Backed Seasonal Sequins - 159964

**Sale: \$2.75** Price: \$7.00

Real Red &
Garden Green 3/8"
(1 Cm) Ribbon
Combo Pack 159577