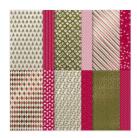

ljbradshaw3@sbcglobal.net http://craftingcoachlaurie.stampinup.net

Shining Christmas 12" X 12" (30.5 X 30.5 Cm) Specialty Designer Series Paper - 162354

Price: \$15.00

3/8" (1 Cm) Sheer Ribbon Combo Pack - 161635