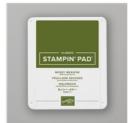

**Sale: \$11.50** Price: \$23.00

Mossy Meadow Classic Stampin' Pad - 147111

Price: \$9.00

Basic White 8-1/2" X 11" Cardstock -159276

Price: \$13.00

Paper Snips Scissors - 103579

Price: \$12.00

Paper Trimmer - 152392