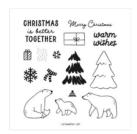

#### **Supply List**

Beary Cute Photopolymer Stamp Set (English) - 162016

Price: \$25.00

Beary Christmas 12" X 12" (30.5 X 30.5 Cm) Designer Series Paper -162015

**Sale: \$5.00** Price: \$12.50

Old Olive 8-1/2" X 11" Cardstock -100702