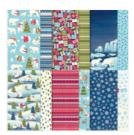

#### **Supply List**

Beary Cute Photopolymer Stamp Set (English) - 162016

Price: \$25.00

Beary Christmas 12" X 12" (30.5 X 30.5 Cm) Designer Series Paper -162015

**Sale: \$5.00** Price: \$12.50

Old Olive 8-1/2" X 11" Cardstock -100702