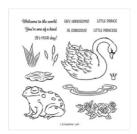

### Supply List

Prince & Princess Host Photopolymer Stamp Set -155787

Price: \$10.00

Polished Pink 8-1/2" X 11" Cardstock -155710

**Sale: \$3.70** Price: \$9.25

Smoky Slate 8-1/2" X 11" Cardstock -131202

Price: \$10.00