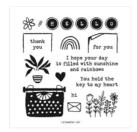

jennifer@jennifercotton.com www.StampTherapist.com

Just My Type Photopolymer Stamp Set (English) - 161614

Price: \$24.00

Delightfully Eclectic 12" X 12" (30.5 X 30.5 Cm) Designer Series Paper - 161640

**Sale: \$15.00** Price: \$30.00