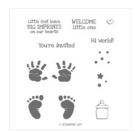

heathertyman@yahoo.com www.thefaithfulstamper.com

First Steps Cling Stamp Set -148718

Price: \$17.00

Smoky Slate 8-1/2" X 11" Cardstock -131202

Price: \$10.00

Neutrals 6" X 6" (15.2 X 15.2 Cm) Designer Series Paper - 146967