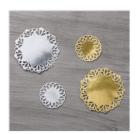

Price: \$25.00

Circle Card Thinlits Dies - 133480

Price: \$33.00

2" (5.1 Cm) Circle Punch - 133782

Price: \$23.00

Metallic Foil Doilies - 138392

Price: \$4.00

Stampin' Dimensionals -104430