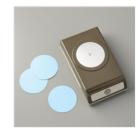

Price: \$25.00

Circle Card Thinlits Dies - 133480

Price: \$33.00

2" (5.1 Cm) Circle Punch - 133782

Price: \$23.00

Metallic Foil Doilies - 138392

Price: \$4.00

Stampin' Dimensionals -104430