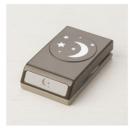

Price: \$3.50

1-3/8" (3.5 Cm) Scallop Circle Punch - 146139

Price: \$16.00

https://www.stampinup.com/ecweb/default.aspx?dbwsdemoid=2124997

Twinkle Adhesive-Backed Sequins -146287

Price: \$7.00

Bone Folder -102300