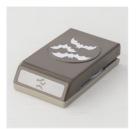

https://www.stampinup.com/ecweb/default.aspx?dbwsdemoid=2124997

Spooky Sweets Clear-Mount Bundle - 149973

Price: \$30.50

Spooky Sweets Wood-Mount Bundle - 149974

Price: \$35.00

Spooky Bats Punch - 148014

Price: \$18.00