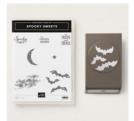

https://www.stampinup.com/ecweb/default.aspx?dbwsdemoid=2124997

Spooky Sweets Clear-Mount Bundle - 149973

Price: \$30.50

Spooky Sweets Wood-Mount Bundle - 149974

Price: \$35.00

Spooky Bats Punch - 148014

Price: \$18.00

Stamp Set Clear Spooky Sweets -147716

Price: \$16.00

Spooky Sweets Wood-Mount Stamp Set -147719

Price: \$21.00

Twinkle Builder Punch - 146321

Price: \$18.00

Crushed Curry Classic Stampin' Pad - 147087

Price: \$9.00