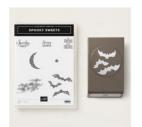

https://www.stampinup.com/ecweb/default.aspx?dbwsdemoid=2124997

Spooky Sweets Clear-Mount Bundle - 149973

Price: \$30.50

Spooky Sweets Wood-Mount Bundle - 149974

Price: \$35.00

Spooky Bats Punch - 148014

Price: \$18.00