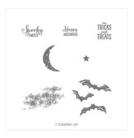

https://www.stampinup.com/ecweb/default.aspx?dbwsdemoid=2124997

Spooky Sweets Clear-Mount Bundle - 149973

Price: \$30.50

Spooky Sweets Wood-Mount Bundle - 149974

Price: \$35.00

Spooky Bats Punch - 148014

Price: \$18.00

Stamp Set Clear Spooky Sweets -147716

Price: \$16.00

Spooky Sweets Wood-Mount Stamp Set -147719

Price: \$21.00

Twinkle Builder Punch - 146321

Price: \$18.00

Crushed Curry Classic Stampin' Pad - 147087

Price: \$9.00