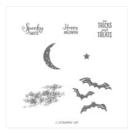

Stamp Set Clear Spooky Sweets -147716

Price: \$16.00

Spooky Sweets Wood-Mount Stamp Set -147719

Price: \$21.00

Twinkle Builder Punch - 146321

Price: \$18.00

Crushed Curry Classic Stampin' Pad - 147087

Price: \$9.00