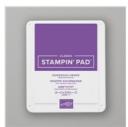

Gorgeous Grape Classic Stampin' Pad - 147099

Price: \$9.00

Tuxedo Black Memento Ink Pad -132708

Price: \$6.50

Basic Black 8-1/2" X 11" Cardstock -121045

Price: \$10.00

Real Red 8-1/2" X 11" Cardstock -102482