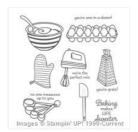

Perfect Mix Clear-Mount Stamp Set -142933

Price: \$19.00

Perfect Mix Wood-Mount Stamp Set -142930

Price: \$27.00

Big Shot - 143263

Price: \$110.00

Layering Circles
Dies - 141705

Price: \$35.00