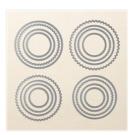

Perfect Mix Clear-Mount Stamp Set -142933

Price: \$19.00

Perfect Mix Wood-Mount Stamp Set -142930

Price: \$27.00

Big Shot - 143263

Price: \$110.00

Layering Circles
Dies - 141705

Price: \$35.00