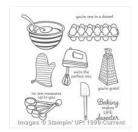

Perfect Mix Clear-Mount Stamp Set -142933

Price: \$19.00

Perfect Mix Wood-Mount Stamp Set -142930

Price: \$27.00

Big Shot - 143263

Price: \$110.00

Layering Circles
Dies - 141705

Price: \$35.00