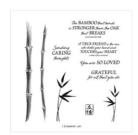

Bamboo Beauty Cling Stamp Set -155478

Price: \$21.00

Very Vanilla 8-1/2" X 11" Cardstock -101650

Price: \$13.00

Pear Pizzazz 8-1/2" X 11" Cardstock -131201

**Sale: \$7.40** Price: \$9.25

Blending Brushes - 153611