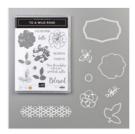

Http://www.devotedstamper.com

To A Wild Rose Photopolymer Stamp Set (En) -149452

**Sale: \$23.40** Price: \$26.00

To A Wild Rose Bundle - 151073

Price: \$54.00

Old Olive 8-1/2" X 11" Cardstock -100702

Price: \$11.50

Price: \$5.50

Champagne Rhinestone Basic Jewels - 151193

**Sale: \$5.40** Price: \$6.00

Wild Rose Dies -149547

**Sale: \$8.50** Price: \$34.00