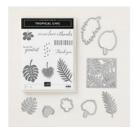

stampedwithaloha@gmail.com www.stampedwithaloha.com

Tropical Chic Clear-Mount Bundle - 148399

Price: \$44.00

Pineapple Punch Classic Stampin' Pad - 147141

Price: \$7.50

Pineapple Punch 8-1/2" X 11" Cardstock -146971