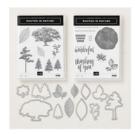

<u>StampwithRoberta@gmail.com</u> <u>www.stampwithroberta.blogspot.com</u>

Rooted In Nature Clear-Mount Bundle - 148353

Price: \$72.75

Whisper White 8-1/2" X 11" Cardstock -100730

Price: \$9.75

Smoky Slate 8-1/2" X 11" Cardstock -131202