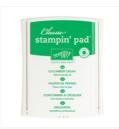

Price: \$6.25

Cucumber Crush Classic Stampin' Pad - 138324

Price: \$11.50

Melon Mambo Classic Stampin' Pad - 126948

Price: \$11.50

Peekaboo Peach Classic Stampin' Pad - 141398

Price: \$11.50

Tempting
Turquoise Classic
Stampin' Pad 126952

Price: \$11.50

Perfect Plum Classic Stampin' Pad - 126963

Price: \$11.50

Jet Black Stazon Pad - 101406

Price: \$18.50

That's The Tag Photopolymer Stamp Set -142918

Price: \$30.00

Crushed Curry Classic Stampin' Pad - 131173