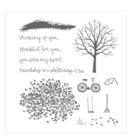

Bella & Friends Clear-Mount Stamp Sets -141870

Price: \$20.00

Sheltering Tree Photopolymer Stamp Set -137163

Price: \$25.00

Emerald Envy 8-1/2" X 11" Cardstock -141415

Price: \$8.00

Crumb Cake 8-1/2" X 11" Cardstock -120953