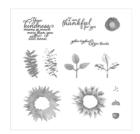

angelstamps@hotmail.com angelstamps1.blogspot.com

Painted Harvest Photopolymer Stamp Set -144783

Price: \$21.00

Whisper White 8-1/2" X 11" Thick Cardstock -140272

Price: \$8.25

Nature's Poem Designer Series Paper - 146338